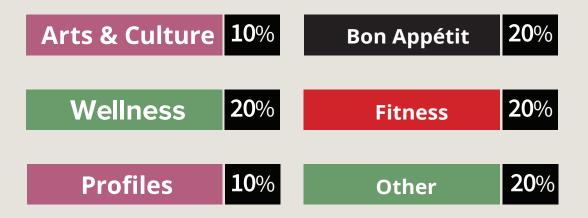

tips for a renewed style of living — **Débu Living** will guide you to live a peaceful and happy life.



### **FITNESS**

Whatever your health and fitness goals may be, we highlight different ways to tackle your fitness goals. Together, we'll bust down barriers, unveil your true potential and take you to new heights you never thought possible.



# DÉCOR

Whether you're moving into your first newly purchased home or renting a space for the first time, we offer decorating ideas and tips to help you put together a fantastic space without breaking the bank.



# DEMOGRAPHICS & INSIGHTS ()2



### DÉBU LIVING READERS

REACH: **Canada** 

MEDIAN AGE: **19-75 Yrs** 

MEDIAN HHI: 124,915

MALE/FEMALE: **34%/66%** 



### **EDITORIAL CALENDAR** Four Quarterly Digital Issues

### AREAS OF FOCUS:



DÉBU LIVING 2023 MEDIA KIT

### **AD RATES**

| SIZE                         | 1x      | 2x      | 3х      | <b>4x</b> |
|------------------------------|---------|---------|---------|-----------|
| FULL<br>PAGE                 | \$1,215 | \$1,115 | \$1,015 | \$915     |
| 2/3<br>PAGE                  | \$736   | \$636   | \$520   | \$398     |
| 1/2<br>PAGE                  | \$685   | \$585   | \$465   | \$345     |
| 1/4<br>PAGE                  | \$388   | \$305   | \$265   | \$225     |
| DOUBLE<br>PAGE SPREAD        | \$1,898 | \$1,755 | \$1,535 | \$1,385   |
| FULL<br>PAGE<br>ADVERTORIAL  | \$1,399 | \$1,299 | \$1,199 | \$1,099   |
| INSIDE FRONT<br>COVER SPREAD | \$3,585 | \$3,385 | \$3,185 | \$2,985   |
| INSIDE FRONT<br>COVER        | \$2,255 | \$2,155 | \$2,055 | \$1,955   |
|