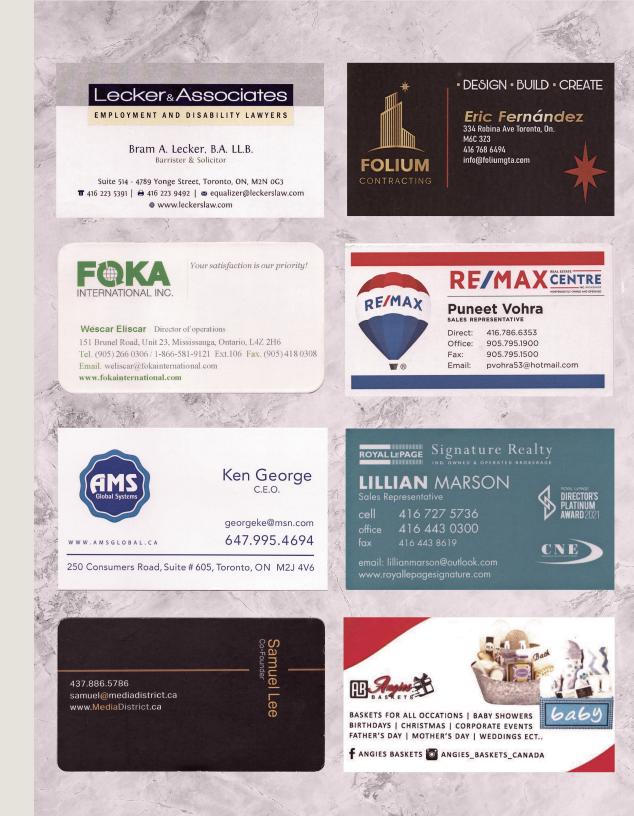

### DÉBUING LOCAL BUSINESSES

Showcase your business card in **Débu Living** magazine to direct customers to your business.

### Regular rate: \$150 Now only \$99 +tax